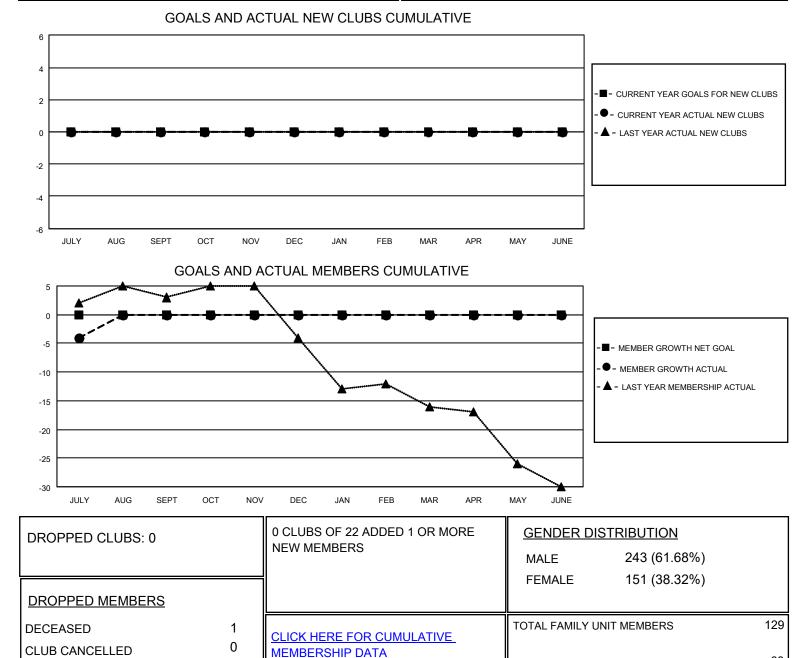

## LOCATION IDAHO

District 39 E

Results as of: 7/31/2020

| Clubs                 |               |           |               | Members               |                        |                         |                                                    |
|-----------------------|---------------|-----------|---------------|-----------------------|------------------------|-------------------------|----------------------------------------------------|
| RESULTS FOR 2020-2021 |               |           |               | RESULTS FOR 2020-2021 |                        |                         |                                                    |
| QUARTER               | NEW CLUB GOAL | NEW CLUBS | DROPPED CLUBS | QUARTER               | BER GROWTH NET<br>GOAL | MEMBER GROWTH<br>ACTUAL | DROPPED<br>MEMBERS ACTUAL<br>(including transfers) |
| JULY/AUG/SEPT         | 0             | 0         | 0             | JULY/AUG/SEPT         | 0                      | 0                       | 4                                                  |
| OCT/NOV/DEC           | 0             | 0         | 0             | OCT/NOV/DEC           | 0                      | 0                       | 0                                                  |
| JAN/FEB/MAR           | 0             | 0         | 0             | JAN/FEB/MAR           | 0                      | 0                       | 0                                                  |
| APR/MAY/JUNE          | 0             | 0         | 0             | APR/MAY/JUNE          | 0                      | 0                       | 0                                                  |